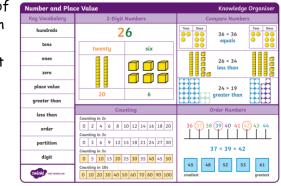

#### <u>Maths</u>

We understand that it can be difficult for parents/carers to get to grips with how Maths is taught nowadays. To aid this and help you best support your child at home, in addition to our topic Knowledge Mats, we are now sending home Knowledge Mats for each new Maths topic. These contain details of the vocabulary and equipment we use in lessons, the