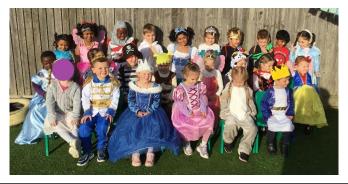

#### Fairytale Day

Our new pupils in reception have a made a wonderful start to life at St Catherine's. Last Friday was Fairytale Day as part of their 'Once upon a time' topic and they really enjoyed coming to school dressed up in their costumes.