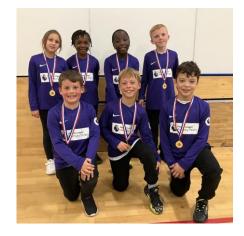

#### **Basketball Champions**

Our Year 3 and 4 Basketball Team were crowned LASP champions at TLA on Monday. After winning their group games against ACE, River Beach and White Meadows comfortably, they beat Summerlea in the semi-final with another resounding victory. They faced ACE once again in the final but it was a much closer contest with St Catherine's winning with a golden basket in overtime from player of the tournament Keanu.