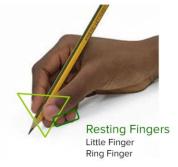

#### Handwriting tip of the Week

Want to know how we teach pupils to hold the pencil correctly? Check out the 'Pencil Pick-up' and 'Pencil Hold Check' videos on our <u>website</u>.

#### 3 Friends

**Holding Fingers** Index Finger

Thumb

Pillow Finger Middle