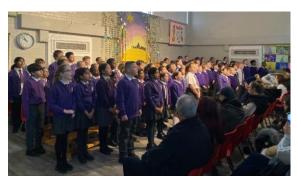

### Nativity and Christmas Concert

Well done to all of our pupils who performed so brilliantly in our Nativity and Christmas Concert, and thank you to everyone who came to watch!