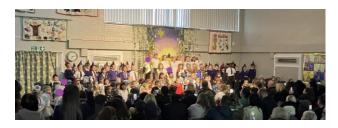

### Nativity and Christmas Concert

Well done to all of our pupils who performed so brilliantly in our Nativity and Christmas Concert, and thank you to everyone who came to watch!